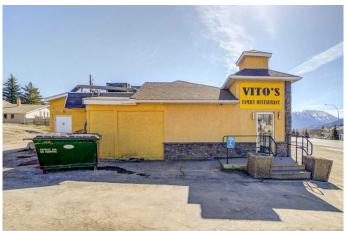

# \$489,000 - 8505 20 Avenue, Coleman

MLS® #A2128814

#### \$489,000

0 Bedroom, 0.00 Bathroom, Commercial on 0.09 Acres

NONE, Coleman, Alberta

Welcome to Crowsnest Pass. This established, 2,000 sq. ft., 60 seat restaurant fronts busy highway #3 could be the business opportunity you have been waiting for. Nicely renovated and maintained this business is turn key, offers plenty of parking and is easily accessible. Crowsnest Pass is a destination for many mountain bike, hiking, camping and fishing enthusiasts and offers an abundance of outdoor activities.

#### **Exterior**

Roof Asphalt Shingle, Flat Torch Membrane

Construction Stucco, Stone

Foundation Poured Concrete