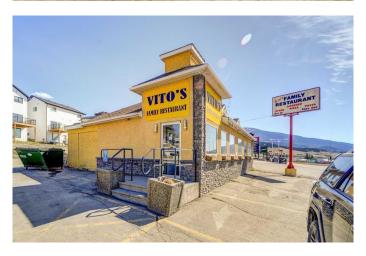

# \$489,000 - 8505 20 Avenue, Coleman

MLS® #A2128814

#### \$489,000

0 Bedroom, 0.00 Bathroom, Commercial on 0.09 Acres

NONE, Coleman, Alberta

Welcome to Crowsnest Pass. This established, 2,000 sq. ft., 60 seat restaurant fronts busy highway #3 could be the business opportunity you have been waiting for. Nicely renovated and maintained this business is turn key, offers plenty of parking and is easily accessible. Crowsnest Pass is a destination for many mountain bike, hiking, camping and fishing enthusiasts and offers an abundance of outdoor activities.

#### **Amenities**

Parking Spaces 20