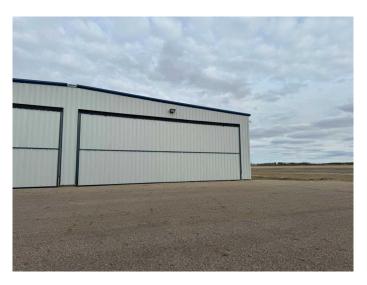

#### \$350,000

0 Bedroom, 0.00 Bathroom, Commercial on 0.00 Acres

Snow Eagle Aviation Park, Fort McMurray, Alberta

Aircraft Hangar - located at the Fort McMurray International Airport with Apron access to all runways built in 2006 with excellent Parking. This is a steel frame building built hangar with 20ft ceilings and 44' wide hinged aircraft hangar door. Inside you have (Plane mover) 2 piece bathroom; radiant gas heating with ceiling fans. All in excellent condition & ready for quick possession. Building sits on a Airport Land Lease with a Hangar group under a sublease. Call for details. Monthly Land Lease fees Aprox \$3400/annually Also if you want to purchase the one connected to this Hangar and own both sides call me for additional details.

#### **Essential Information**

| MLS® #     | A2127267   |
|------------|------------|
| Price      | \$350,000  |
| Bathrooms  | 0.00       |
| Acres      | 0.00       |
| Year Built | 2006       |
| Туре       | Commercial |
| Sub-Type   | Industrial |
| Status     | Active     |

# Exterior

| Lot Description | Level, Paved, Private, See Remarks     |
|-----------------|----------------------------------------|
| Roof            | Metal                                  |
| Construction    | Metal Frame, Metal Siding, See Remarks |
| Foundation      | Poured Concrete, Slab                  |