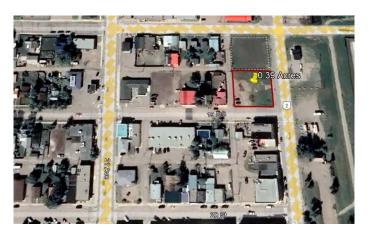

#### \$299,000

0 Bedroom, 0.00 Bathroom, Land on 0.39 Acres

NONE, Nanton, Alberta

0.39 acres± land located along 20 Avenue in Nanton. While currently zoned as Retail/General Commercial C1, this property is in the process of being redesignated to Mixed-Use Downtown District (M-DWT). Mixed-Use Downtown District (M-DWT) will allow a wider range of commercial uses within the central business area.

MLS® # A2127260 Price \$299,000

Bathrooms 0.00
Acres 0.39
Type Land

Sub-Type Commercial Land

Status Active

## **Community Information**

Address 1815 To 1819 20 Avenue

Subdivision NONE
City Nanton

County Willow Creek No. 26, M.D. of

Province Alberta
Postal Code T0L 1R0