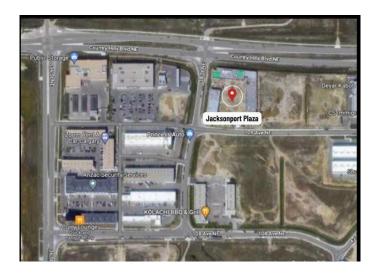

## **Community Information**

Address 1123, 4058 109 Avenue Ne

Subdivision Saddleridge Industrial

City Calgary

County Calgary

Province Alberta

Postal Code T3N 2B3