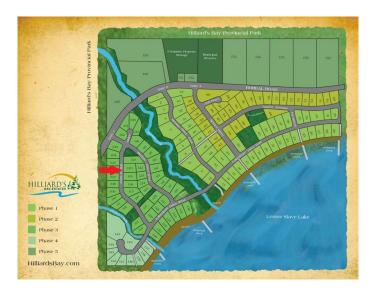

### \$124,900

0 Bedroom, 0.00 Bathroom, Land on 0.32 Acres

Hilliard's Bay, Rural Big Lakes County, Alberta

Lot 120 at Hilliard's Bay Estates is ready to build on. The 1500-gallon sewer and water tanks are already installed and ready for use. A 100 amp panel with accessory outlets including two 30-amp receptacles are located on the south side of the lotâ€"an addition of a double-wide graveled driveway. Hilliard's Bay Estates is equivalent to a high-end family playground. Enjoy the on-site opportunities with a sports court, playgrounds, boat slips, and more. Time with your family in nature is easy here: access to the Provincial Park Trails, the 1 km of lake frontage, and a community of like-minded cottage goers. Call, email or text today to book your personalized tour of HB Estates.

## **Community Information**

Address 120 Willow Drive

Subdivision Hilliard's Bay

City Rural Big Lakes County

County Big Lakes County

Province Alberta
Postal Code T0G 1C0

### **Amenities**

Amenities Beach Access, Boating, Park, Recreation Facilities

### **Additional Information**

Date Listed April 22nd, 2024

Days on Market 451

Zoning Communal Recreational