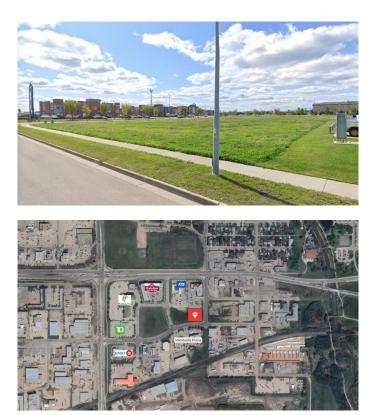

# \$600,000 - 9804 106 Street, Grande Prairie

MLS® #A2123037

#### \$600,000

0 Bedroom, 0.00 Bathroom, Land on 0.80 Acres

Westside Park., Grande Prairie, Alberta

Excellent high visibility, high traffic location near the new Grande Prairie Regional Hospital, GPRC, the Airport, and Downtown. 0.8 acres surrounded by hotels, banking, office & retail buildings, restaurants, spas. Seller will build to suit if desired.