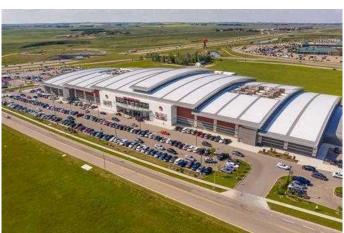

#### \$129,900

0 Bedroom, 0.00 Bathroom, Commercial on 7.30 Acres

NONE, Rural Rocky View County, Alberta

Price Reduced!!! Location! Location! Location! This unit is located close to the busy south entrance. Over 200 unique stores are now open and new stores are opening every week. Lots of indoor heated parking plus surface parking. The huge indoor playground (Sky Castle) makes New Horizon the family fun and shopping destination. Buy now while the prices are low. Call today for more information.