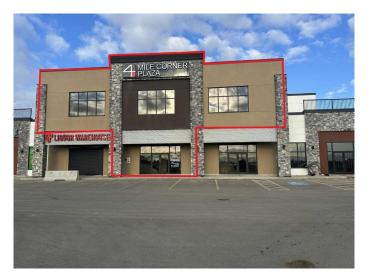

### \$1,900,000

0 Bedroom, 0.00 Bathroom, Commercial on 0.00 Acres

NONE, Clairmont, Alberta

This retail condo is situated off Highway 43 just north of Grande Prairie in a highly visible location. Position your business in the developing retail plaza that it deserves. Ideal for any professional including dentists, medical or financial advisors looking to own their own space and design it specific to their needs. Call your Commercial Realtor© for more information or to book a showing today.