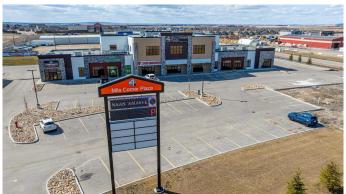

### \$1,900,000

0 Bedroom, 0.00 Bathroom, Commercial on 0.00 Acres

NONE, Clairmont, Alberta

This retail condo is situated off Highway 43 just north of Grande Prairie in a highly visible location. Position your business in the developing retail plaza that it deserves. Ideal for any professional including dentists, medical or financial advisors looking to own their own space and design it specific to their needs. Call your Commercial Realtor© for more information or to book a showing today.