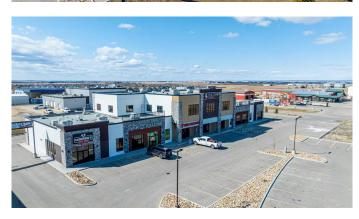

### \$1,900,000

0 Bedroom, 0.00 Bathroom, Commercial on 0.00 Acres

NONE, Clairmont, Alberta

This retail condo is situated off Highway 43 just north of Grande Prairie in a highly visible location. Position your business in the developing retail plaza that it deserves. Ideal for any professional including dentists, medical or financial advisors looking to own their own space and design it specific to their needs. Call your Commercial Realtor© for more information or to book a showing today.