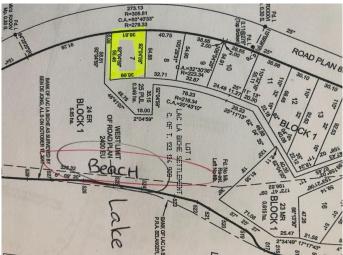

#### \$99,000

0 Bedroom, 0.00 Bathroom, Land on 1.00 Acres

NONE, Plamondon, Alberta

What a deal, two lots for \$99,000! Located at Amity Beach on the west shores of Lac La Biche lake. Minutes to Plamondon White Sands and a new county boat launch. This property would be excellent to buy with friends as the lots are titled separately, but adjacent to one another. The lots are considered lakefront as a large environmental reserve exists between the lots and the lake, however, it's just a short walk to the water where you can park yourself on a private sandy beach. GST applicable.