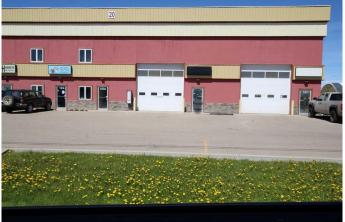

### \$317,000

0 Bedroom, 0.00 Bathroom, Commercial on 0.00 Acres

Beju Industrial Park, Sylvan Lake, Alberta

LOCATION LOCATION, easy access to Highway 20 - this bay offers 2400 sq ft of main floor work space, front and rear 14ft overhead doors also upper mezzanine with 1024 sq ft, including reception area, office and washroom. Owner will remove all leasehold improvements if required. Outside you will find an abundance of gated, shared parking. Your business will love it here.

# **Community Information**

| Address     | 102, 20 Cuendet Industrial Way |
|-------------|--------------------------------|
| Subdivision | Beju Industrial Park           |
| City        | Sylvan Lake                    |
| County      | Red Deer County                |
| Province    | Alberta                        |
| Postal Code | T4S 2J8                        |