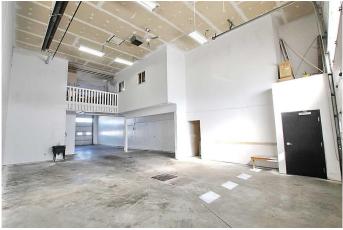

### \$317,000

0 Bedroom, 0.00 Bathroom, Commercial on 0.00 Acres

Beju Industrial Park, Sylvan Lake, Alberta

LOCATION LOCATION, easy access to Highway 20 - this bay offers 2400 sq ft of main floor work space, front and rear 14ft overhead doors also upper mezzanine with 1024 sq ft, including reception area, office and washroom. Owner will remove all leasehold improvements if required. Outside you will find an abundance of gated, shared parking. Your business will love it here.