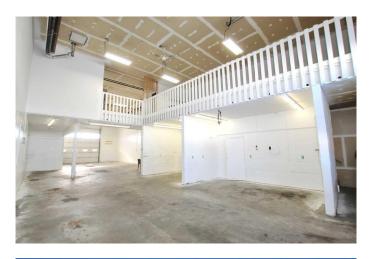

### \$317,000

0 Bedroom, 0.00 Bathroom, Commercial on 0.00 Acres

Beju Industrial Park, Sylvan Lake, Alberta

LOCATION LOCATION, easy access to Highway 20 - this bay offers 2400 sq ft of main floor work space, front and rear 14ft overhead doors also upper mezzanine with 1024 sq ft, including reception area, office and washroom. Owner will remove all leasehold improvements if required. Outside you will find an abundance of gated, shared parking. Your business will love it here.