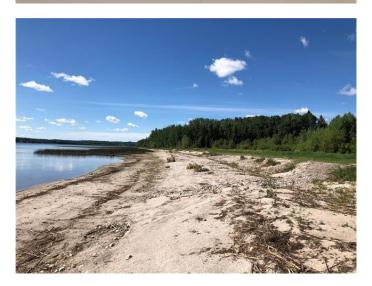

## \$139,000

0 Bedroom, 0.00 Bathroom, Land on 0.74 Acres

NONE, Plamondon, Alberta

Restrictions and RV's Permitted!
Welcome to Amity Beach located on the west shore of Lac La Biche Lake near Plamondon White Sands Resort, this LAKEFRONT is just 2.5 hours from Fort McMurray or 2 hours drive north of Edmonton. With unobstructed views and lakefront access to a white sandy beach, this is the place you are going to want to spend your summer days. This .73 acre lot has 72 feet on the lakefront side and power and gas at the property line. There is an environmental reserve between the lot and the lake, this is still considered lakefront as no one can build in front of you. GST applicable.

#### **Amenities**

Utilities Electricity at Lot Line, Natural Gas at Lot Line

Is Waterfront Yes

Waterfront Waterfront