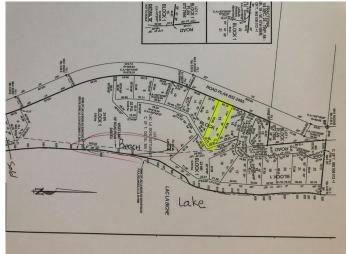

## \$139,000

0 Bedroom, 0.00 Bathroom, Land on 0.74 Acres

NONE, Plamondon, Alberta

Restrictions and RV's Permitted!
Welcome to Amity Beach located on the west shore of Lac La Biche Lake near Plamondon White Sands Resort, this LAKEFRONT is just 2.5 hours from Fort McMurray or 2 hours drive north of Edmonton. With unobstructed views and lakefront access to a white sandy beach, this is the place you are going to want to spend your summer days. This .73 acre lot has 72 feet on the lakefront side and power and gas at the property line. There is an environmental reserve between the lot and the lake, this is still considered lakefront as no one can build in front of you. GST applicable.

# **Essential Information**

MLS® # A2112333 Price \$139,000

Bathrooms 0.00
Acres 0.74
Type Land

Sub-Type Residential Land

Status Active

Address Lot 13 Campsite Road

Subdivision NONE

City Plamondon