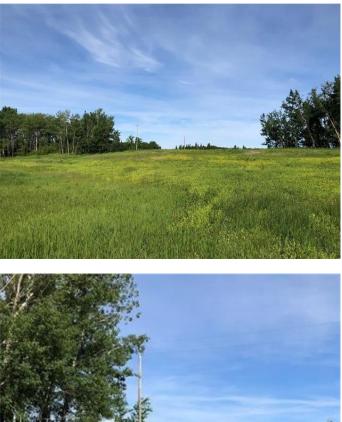

#### \$139,000

0 Bedroom, 0.00 Bathroom, Land on 0.61 Acres

NONE, Plamondon, Alberta

Reduced in price and NO BUILDING RESTRICTIONS AND RV'S PERMITTED!! Welcome to Amity Beach located on the west shore of Lac La Biche Lake near Plamondon White Sands Resort. This LAKEFRONT is just 2.5 hours from Fort McMurray or 2 hours drive north of Edmonton. With unobstructed views and lakefront access to a white sandy beach, this is the place you are going to want to spend your summer days. This .60 acre lot has 131 feet on the lakefront side and power and gas at the property line. There is an environmental reserve between the lot and the lake, this is still considered lakefront as no one can build in front of you. GST applicable.

### **Community Information**

| Address     | Lot 12 Campsite Road |
|-------------|----------------------|
| Subdivision | NONE                 |
| City        | Plamondon            |
| County      | Lac La Biche County  |

| Province<br>Postal Code | Alberta<br>T0A 2T0                               |  |
|-------------------------|--------------------------------------------------|--|
| Amenities               |                                                  |  |
| Utilities               | Electricity at Lot Line, Natural Gas at Lot Line |  |
| Is Waterfront           | Yes                                              |  |
| Waterfront              | Waterfront                                       |  |
| Exterior                |                                                  |  |
| Lot Description         | Brush, Greenbelt, Level, Waterfront              |  |
| Additional Information  |                                                  |  |
| Date Listed             | March 4th, 2024                                  |  |
| Days on Market          | 554                                              |  |