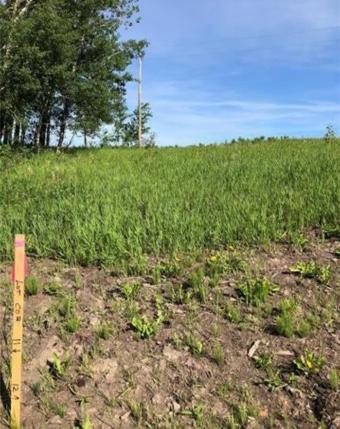

#### \$139,000

0 Bedroom, 0.00 Bathroom, Land on 0.61 Acres

NONE, Plamondon, Alberta

Reduced in price and NO BUILDING RESTRICTIONS AND RV'S PERMITTED!! Welcome to Amity Beach located on the west shore of Lac La Biche Lake near Plamondon White Sands Resort. This LAKEFRONT is just 2.5 hours from Fort McMurray or 2 hours drive north of Edmonton. With unobstructed views and lakefront access to a white sandy beach, this is the place you are going to want to spend your summer days. This .60 acre lot has 131 feet on the lakefront side and power and gas at the property line. There is an environmental reserve between the lot and the lake, this is still considered lakefront as no one can build in front of you. GST applicable.

| Province<br>Postal Code | Alberta<br>T0A 2T0                               |  |
|-------------------------|--------------------------------------------------|--|
| Amenities               |                                                  |  |
| Utilities               | Electricity at Lot Line, Natural Gas at Lot Line |  |
| Is Waterfront           | Yes                                              |  |
| Waterfront              | Waterfront                                       |  |
| Exterior                |                                                  |  |
| Lot Description         | Brush, Greenbelt, Level, Waterfront              |  |
| Additional Information  |                                                  |  |
| Date Listed             | March 4th, 2024                                  |  |
| Days on Market          | 554                                              |  |