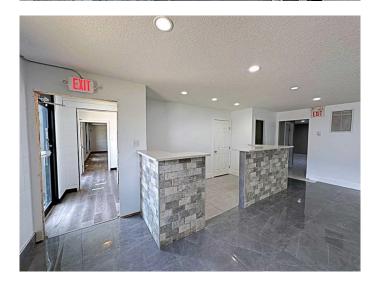

#### \$22

0 Bedroom, 0.00 Bathroom, Commercial on 0.00 Acres

Downtown, Fort McMurray, Alberta

2882 SF WAREHOUSE WITH SHOWROOM/OFFICE. Professionally Improved Front Reception/Showroom with washrooms and direct access to the large warehouse with overhead door, grade loading & floor drains. The additional 748 SF fully developed Upper Mezzanine is RENT FREE and features a large boardroom/office, and washrooms. This Flexible floor plan will accommodate a variety of users. Rear Lane Access to warehouse and excellent exposure and walk-up access from Fraser Ave. Centrally located in Downtown Fort McMurray, an ideal location for small businesses looking to optimize their operations. Situated in a prime area, it offers easy access to major transportation routes and easy access to Highway 63 and all downtown services.