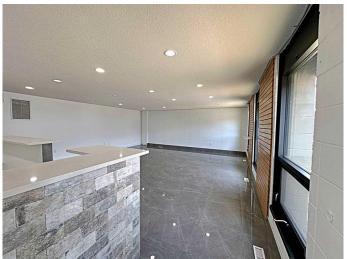

#### \$22

0 Bedroom, 0.00 Bathroom, Commercial on 0.00 Acres

Downtown, Fort McMurray, Alberta

2882 SF WAREHOUSE WITH SHOWROOM/OFFICE. Professionally Improved Front Reception/Showroom with washrooms and direct access to the large warehouse with overhead door, grade loading & floor drains. The additional 748 SF fully developed Upper Mezzanine is RENT FREE and features a large boardroom/office, and washrooms. This Flexible floor plan will accommodate a variety of users. Rear Lane Access to warehouse and excellent exposure and walk-up access from Fraser Ave. Centrally located in Downtown Fort McMurray, an ideal location for small businesses looking to optimize their operations. Situated in a prime area, it offers easy access to major transportation routes and easy access to Highway 63 and all downtown services.