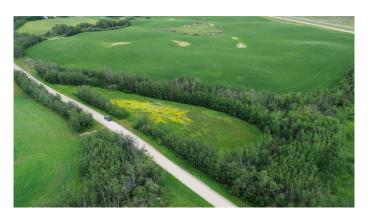

### \$69,900

0 Bedroom, 0.00 Bathroom, Land on 2.55 Acres

NONE, Rural Lac Ste. Anne County, Alberta

Check out this view!!! This would be a great place to build that dream home with a walkout basement!!! Just off Highway 43 this very private and well-treed acreage is only minutes from Rochfort & Mayerthorpe. Come take a look!