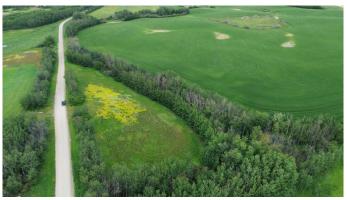

### \$69,900

0 Bedroom, 0.00 Bathroom, Land on 2.55 Acres

NONE, Rural Lac Ste. Anne County, Alberta

Check out this view!!! This would be a great place to build that dream home with a walkout basement!!! Just off Highway 43 this very private and well-treed acreage is only minutes from Rochfort & Mayerthorpe. Come take a look!