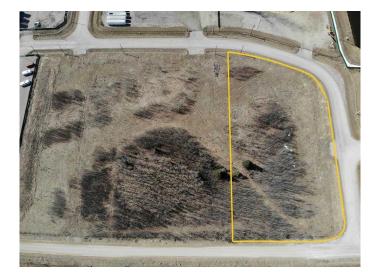

## \$129,000

0 Bedroom, 0.00 Bathroom, Land on 2.65 Acres

NONE, Rural Mountain View County, Alberta

Great location for your new business venture. 2.65 acres in the Cowboy Trail Business Park. Excellent access from either Hwy 22 or Hwy 27. Great corner lot.

#### **Essential Information**

MLS® # A2107599 Price \$129,000

Bathrooms 0.00
Acres 2.65
Type Land

Sub-Type Industrial Land

Status Active

## **Community Information**

Address 7, 32532 Range Road 42

Subdivision NONE

City Rural Mountain View County

County Mountain View County

Province Alberta
Postal Code T0M1X0