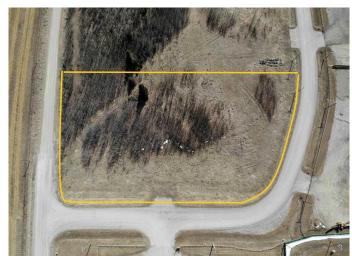

## \$129,000

0 Bedroom, 0.00 Bathroom, Land on 2.65 Acres

NONE, Rural Mountain View County, Alberta

Great location for your new business venture. 2.65 acres in the Cowboy Trail Business Park. Excellent access from either Hwy 22 or Hwy 27. Great corner lot.

#### **Essential Information**

MLS® # A2107599 Price \$129,000

Bathrooms 0.00
Acres 2.65
Type Land

Sub-Type Industrial Land

Status Active

## **Community Information**

Address 7, 32532 Range Road 42

Subdivision NONE

City Rural Mountain View County

County Mountain View County

Province Alberta
Postal Code T0M1X0