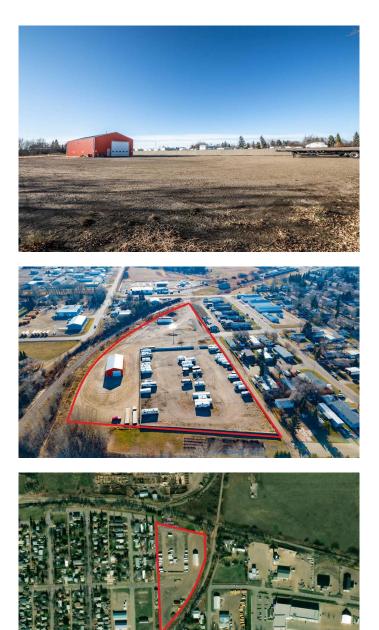

#### \$699,000

0 Bedroom, 0.00 Bathroom, Commercial on 6.00 Acres

East Industrial Park, Stettler, Alberta

This is a large, 6 acre lot in the East Industrial Park in Stettler. It is zoned Industrial so is ideal for a variety of businesses. It is level, graveled and is easily accessible. The 82ft x 42ft shop has metal siding and roof, is heated with radiant heat, and has bright LED lighting. One end has a16ft x 20ft overhead door and a man door, while the other end has a 12ft x 12ft overhead door and a second man door. There is also an office with windows to the shop area. The lot has a huge area fenced off for RV storage and has an electronic pin pad to open the gate. This storage brings in over \$18,000 in revenue per year. A nice location to start up a new business or expand your existing company.