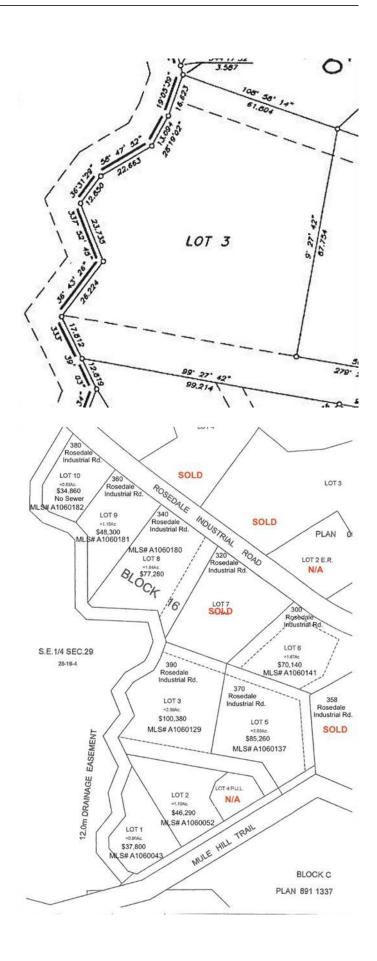

# \$100,380 - Lot 3 390 1 Street North Road, Drumheller

MLS® #A2101924

### \$100,380

0 Bedroom, 0.00 Bathroom, Land on 2.39 Acres

Downtown, Drumheller, Alberta

Super location in the community of Rosedale, approximately 10 km from the intersection of Highway 9 & 10 and approximately 6 km from Drumheller city center. Lot 3 is 2.39 Acres. There are no services to this lot. This property should qualify for a 10% discount for being over 2.0 acres. This subdivision has already seen development! Includes area subject to an easement by the Town of Drumheller. Ask your agent about tax incentives. \*\*\*Residential uses not allowed on this land\*\*\* Legal Description: Lot 3 Block 16 Plan 0614150 Roll: 19060307 | 2023 taxes: \$0 | Lot size: 2.390 Acres | Land Use / Zoning: ED | Title number: 061 478 257 +2 LINC Number: 0032 045 875 | non financial encumbrances: 811 117 857 23/06/1981 UTILITY RIGHT OF WAY **GRANTEE - ICG UTILITIES** (PLAINS-WESTERN) LTD. 941 151 458 09/06/1994 CAVEAT RE: RIGHT OF WAY AGREEMENT 061 478 259 17/11/2006 EASEMENT. Buyer must fill out a development permit application sheet as part of the offer outlining what they will build, who their contractor is, and outline the timeline that starts substantial construction within 8 months and completes construction with 24 months. Offers must be left open for 3 weeks from the date submitted.