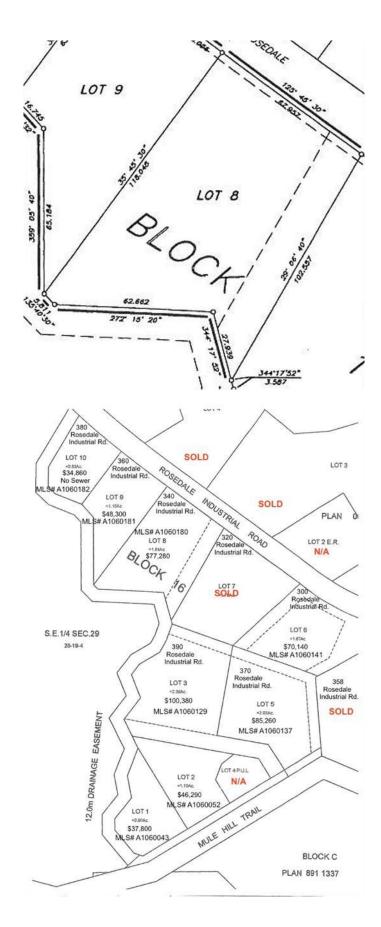

#### \$77,280

0 Bedroom, 0.00 Bathroom, Land on 1.84 Acres

Downtown, Drumheller, Alberta

Located in the community of Rosedale, approximately 10 km from the intersection of Highway 9 & 10 and approximately 6 km from Drumheller city center. Lot 8 is 1.84 Acres in Subdivision that has already seen development. Area subject to an easement by the Town of Drumheller. Lot will have water, electricity, and natural gas servicing to the property line. Direct connection to sanitary sewer from the property line is available. If you combine this lot with others that total over 2 acres, you may be eligible for a 10% discount. Ask your agent about tax incentives. \*\*\*Residential uses not allowed on this land\*\*\* Legal Description: Lot 8 Block 16 Plan 0614150 Roll: 19060802 | 2023 taxes: \$0 | Lot size: 1.840 Acres | Land Use / Zoning: ED | Title number: 061 478 257 +6 LINC Number: 0032 045 917 | non financial encumbrances: 811 117 857 23/06/1981 UTILITY RIGHT OF WAY GRANTEE - ICG UTILITIES (PLAINS-WESTERN) LTD. 941 151 458 09/06/1994 CAVEAT RE : RIGHT OF WAY AGREEMENT 061 478 259 17/11/2006 EASEMENT. Buyer must fill out a development permit application sheet as part of the offer outlining what they will build, who their contractor is, and outline the timeline that starts substantial construction within 8 months and completes construction with 24 months. Offers must be left open for 3 weeks from the date submitted.

#### **Community Information**

| Address     | Lot 8 340 Industrial Road |
|-------------|---------------------------|
| Subdivision | Downtown                  |
| City        | Drumheller                |
| County      | Drumheller                |
| Province    | Alberta                   |
| Postal Code | T0J 0Y0                   |
|             |                           |