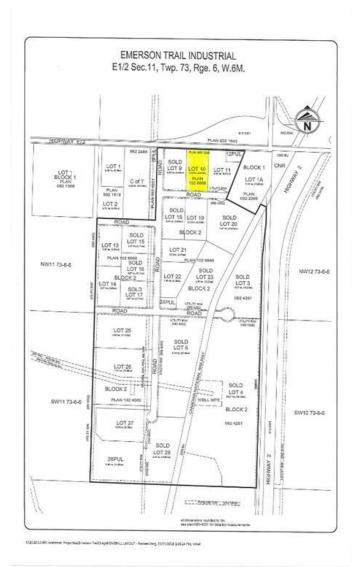

### \$655,000

0 Bedroom, 0.00 Bathroom, Land on 5.24 Acres

NONE, Sexsmith, Alberta

Excellent location! High visibility lots with a main highway on both sides. Power, gas and phone available. Paved roads and street lights. Highway frontage. No municipal water and sewer. This lot is listed for \$125,000.00 per acre.

#### **Essential Information**

MLS® # A2101086 Price \$655,000

Bathrooms 0.00 Acres 5.24

Type Land

Sub-Type Industrial Land

Status Active

# **Community Information**

Address 5, 61027 Highway 672

Subdivision NONE

City Sexsmith

County Grande Prairie No. 1, County of

Province Alberta
Postal Code T0H 3C0