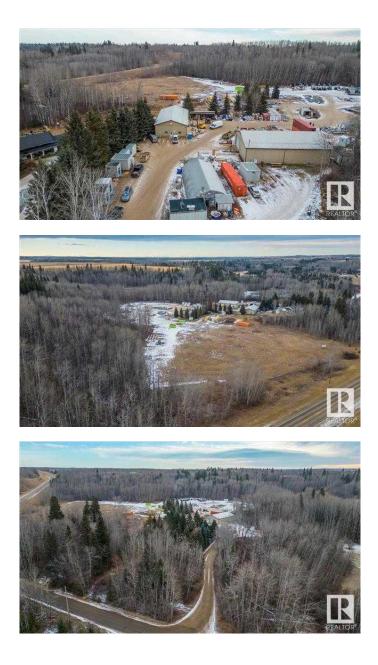

#### \$999,000

0 Bedroom, 0.00 Bathroom, Commercial on 0.00 Acres

Telfordville, Telfordville, Alberta

Great opportunity to live and have your business on the same Property! Beautiful private setting with trees, a creek and all located on pavement. This 35.12 acres hosts a 1506 sq/ft house with a 20x28 attached garage with a creek behind it and sheltered from the industrial yard. The graveled industrial yard is set up to move right in. On it is a 50x29 heated and insulated guonset with power and a cement floor. A 40x80 Fully finished Shop metal cladded inside and out with 2 overhead doors (12x14 and 16x14), heated, insulated, power, mezzanine, 3pc bathroom, with offices and lunch room in the front. A 50x80 drive through shop (18x14 doors) with power, heat, fully insulated with an mezzanine, spray booth, and office with two more overhead doors off the side. This beautiful property has extra room to expand your business or keep it the way it is. The house is currently rented out and tenant would consider staying.