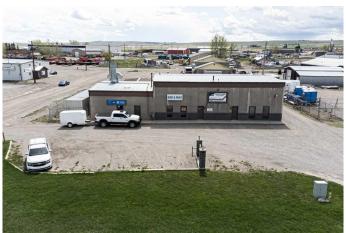

## \$540,000

0 Bedroom, 0.00 Bathroom, Commercial on 0.54 Acres

NONE, Pincher Creek, Alberta

A modern, well-built building situated on a very busy commercial artery in Pincher Creek. Currently being used as an auto body repair shop, but easily demisable into 3 separate bays to accommodate different businesses. Pride of ownership is very evident. 1/2 acre lot graded and fenced.

Built in 1980

### **Exterior**

Roof Flat