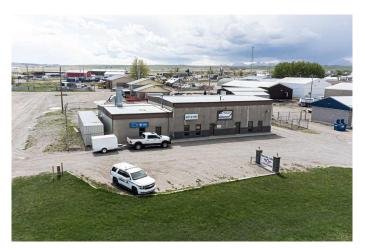

## \$540,000

0 Bedroom, 0.00 Bathroom, Commercial on 0.54 Acres

NONE, Pincher Creek, Alberta

A modern, well-built building situated on a very busy commercial artery in Pincher Creek. Currently being used as an auto body repair shop, but easily demisable into 3 separate bays to accommodate different businesses. Pride of ownership is very evident. 1/2 acre lot graded and fenced.

Built in 1980

### **Exterior**

Roof Flat