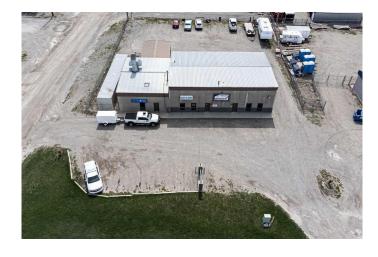

## \$540,000

0 Bedroom, 0.00 Bathroom, Commercial on 0.54 Acres

NONE, Pincher Creek, Alberta

A modern, well-built building situated on a very busy commercial artery in Pincher Creek. Currently being used as an auto body repair shop, but easily demisable into 3 separate bays to accommodate different businesses. Pride of ownership is very evident. 1/2 acre lot graded and fenced.

Built in 1980

### **Exterior**

Roof Flat