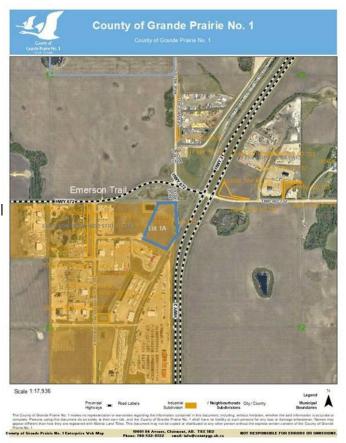

## \$1,500,000

0 Bedroom, 0.00 Bathroom, Land on 10.88 Acres

Emerson Trail Industrial Park, Rural Grande Prairie No. 1, County of, Alberta

Huge Visibility for this vacant parcel of land zoned RM-2 (Rural Medium Industrial) in an excellent location right on the corner of Emerson Trail and Highway 2. The size is 10.88 acres and has great frontage. Services available to the edge of the property. One of the last parcels of land of this size available with such good exposure and access.

# **Community Information**

Address 13 61027 Highway 672

Subdivision Emerson Trail Industrial Park

City Rural Grande Prairie No. 1, County of

County Grande Prairie No. 1, County of

Province Alberta
Postal Code T0H 3C0