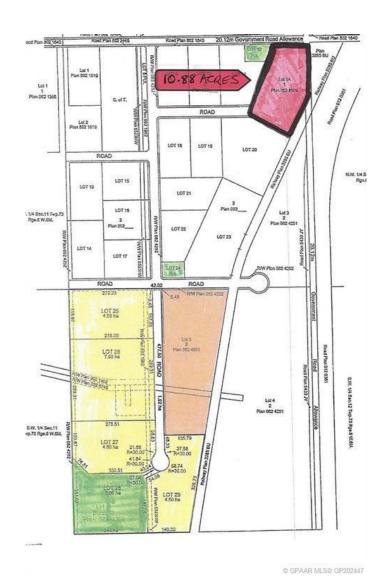

## \$1,500,000

0 Bedroom, 0.00 Bathroom, Land on 10.88 Acres

Emerson Trail Industrial Park, Rural Grande Prairie No. 1, County of, Alberta

Huge Visibility for this vacant parcel of land zoned RM-2 (Rural Medium Industrial) in an excellent location right on the corner of Emerson Trail and Highway 2. The size is 10.88 acres and has great frontage. Services available to the edge of the property. One of the last parcels of land of this size available with such good exposure and access.

#### **Exterior**

Lot Description Corner Lot, Irregular Lot