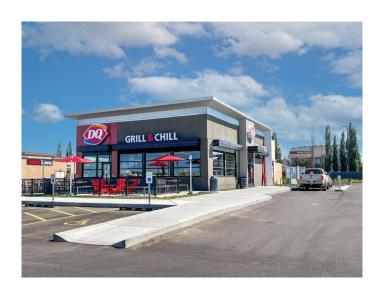

# \$2,500,000 - 11525 84 Avenue, Grande Prairie

MLS® #A2098216

#### \$2,500,000

0 Bedroom, 0.00 Bathroom, Commercial on 0.95 Acres

Westpointe., Grande Prairie, Alberta

Lucrative investment opportunity for those seeking to own a high-quality commercial property with a reliable multi national tenant. This freestanding Dairy Queen with a drive-thru in Grande Prairie, Alberta could be the investment you've been looking for. The property's prime location and reputable tenant offer a unique opportunity to secure a valuable asset with significant growth potential. As the owner of this property, with a long-term lease already in place, and a reliable tenant, you can expect a stable income stream for years to come. Don't miss out on this excellent opportunity to secure a valuable asset and reap the benefits of a reliable rental income.

Built in 2023