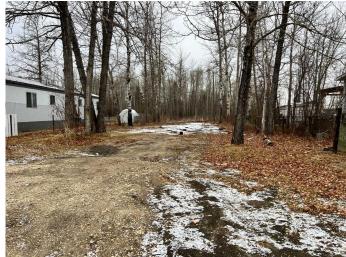

## \$19,495

0 Bedroom, 0.00 Bathroom, Land on 0.17 Acres

NONE, Valleyview, Alberta

Vacant lot on 52nd Avenue. 50 X 150, serviced. Zoned RMH.