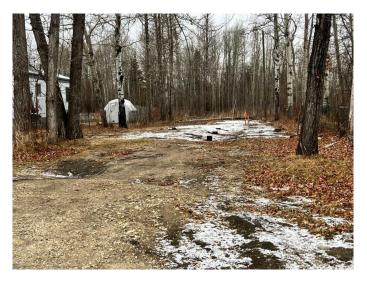

## \$19,495

0 Bedroom, 0.00 Bathroom, Land on 0.17 Acres

NONE, Valleyview, Alberta

Vacant lot on 52nd Avenue. 50 X 150, serviced. Zoned RMH.