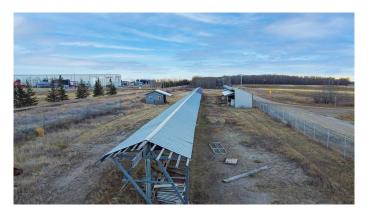

### \$229,000

0 Bedroom, 0.00 Bathroom, Commercial on 3.41 Acres

NONE, Hythe, Alberta

Discover a business opportunity in Hythe's industrial core with this 3,680 sq ft building situated on 3.41 acres. Its strategic location ensures highway visibility, making it an optimal choice for your enterprise. The metal-clad building is equipped with two overhead doors (14 x 18 wide, 14 x 12 wide) and features 500' of open-sided storage and 200' of open-faced storage, all protected by a robust metal-clad roof. Once a thriving lumber yard, this property seamlessly adapts to various commercial ventures. With highway frontage and proximity to rail, it stands out as an ideal location for your business. Additionally, its close proximity to the B.C. border opens doors to regional opportunities. Don't miss the chance to seize the appeal of this prime locationâ€"book your viewing and embark on your business journey today!

#### **Essential Information**

MLS® # A2095557

Price \$229,000

Bathrooms 0.00

Acres 3.41 Year Built 1979

Type Commercial Sub-Type Warehouse

Status Active