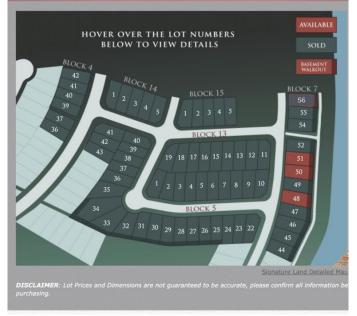

#### \$129,201

0 Bedroom, 0.00 Bathroom, Land on 0.12 Acres

Signature Falls, Grande Prairie, Alberta

Welcome home to Signature Falls! Community and family oriented lots located near a park, walking trails and schools. Build your dream home here! Plenty of lots to choose from. Call your Realtor today to find out more!

### **Community Information**

| Address     | 8570 72 Avenue  |
|-------------|-----------------|
| Subdivision | Signature Falls |
| City        | Grande Prairie  |
| County      | Grande Prairie  |
| Province    | Alberta         |
| Postal Code | T8X 0N9         |