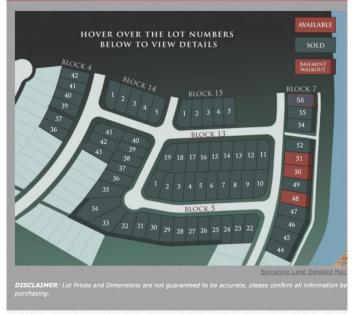

#### \$129,234

0 Bedroom, 0.00 Bathroom, Land on 0.12 Acres

Signature Falls, Grande Prairie, Alberta

Welcome home to Signature Falls! Community and family oriented lots located near a park, walking trails and schools. Build your dream home here! Plenty of lots to choose from. Call your Realtor today to find out more!

### **Community Information**

| Address     | 8622 72 Avenue  |
|-------------|-----------------|
| Subdivision | Signature Falls |
| City        | Grande Prairie  |
| County      | Grande Prairie  |
| Province    | Alberta         |
| Postal Code | T8X 0N9         |