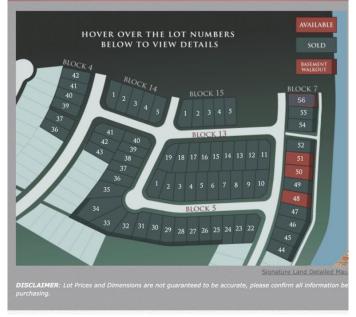

#### \$129,255

0 Bedroom, 0.00 Bathroom, Land on 0.12 Acres

Signature Falls, Grande Prairie, Alberta

Welcome home to Signature Falls! Community and family oriented lots located near a park, walking trails and schools. Build your dream home here! Plenty of lots to choose from. Call your Realtor today to find out more!