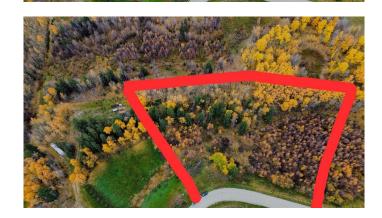

## \$104,900

0 Bedroom, 0.00 Bathroom, Land on 2.95 Acres

NONE, Rural Ponoka County, Alberta

2.95 Acre lot located just east of Rimbey!
Close to the Hospital, boating and golf. This property is well treed and private with room for a horse. Very close to Rimbey and Gull Lake, but plenty of space away from the big cities while still able to enjoy a friendly neighborhood atmosphere. Build your dream home and get some fresh air! These lots are not currently hooked up to utilities, but utility lines are located right near the lot for easy hook up. Township Rd 424 has been pre-approved for pavement from the County and should be expected in the near future!