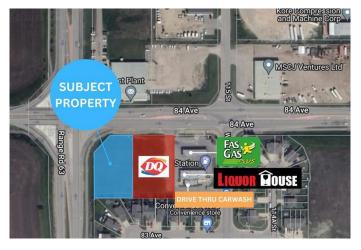

## **Community Information**

Address 11545 84 Avenue

Subdivision Westpointe.

City Grande Prairie

County Grande Prairie

Province Alberta

Postal Code T8V 3B5

#### **Additional Information**

Date Listed October 17th, 2023

Days on Market 692

Zoning CL (Local Commercial)