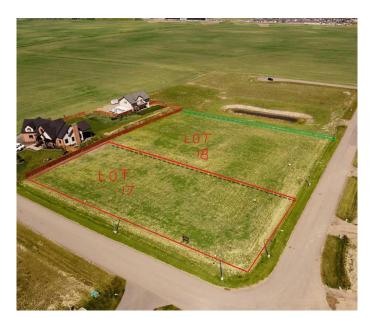

## \$275,000

0 Bedroom, 0.00 Bathroom, Land on 1.11 Acres

N/A, Rural Lethbridge County, Alberta

Edgemoor Estates at Sunrise Point is nestled above the coulees bordering the west edge of the City of Lethbridge. With unsurpassed views of the mountains and river valley, this unspoiled gem is developed into country estate lots where natural terrain and wildlife surround you. All paved roadways, street lights and most servicing have been installed to the property line. Over 1 acre lots afford a large building envelope with architectural controls to ensure the homes give a sense of space and openness with plenty of breathing space. Your "forever" home will have a sense of "classical elegance" with timeless value that comes from living in the country but close to all amenities.

#### **Exterior**

Lot Description Corner Lot, Rectangular Lot