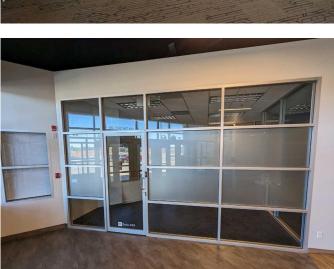

#### \$23

0 Bedroom, 0.00 Bathroom, Commercial on 0.00 Acres

Wt Hill Business Park, Lethbridge, Alberta

Premium office space located in a fully renovated multi-tenant commercial/professional space. The space includes common meeting rooms, shared lunch facilities and public washrooms. Upgraded finishes throughout the space showcase the clean modern design and harmonize the different tenant spaces with common design elements. Space includes a front reception area, up to ten (10) offices, storage, and access to all the common areas in the building. Lots of parking for your clients and employees. Set up your own private showing with your REALTOR® or Call lister for more details.