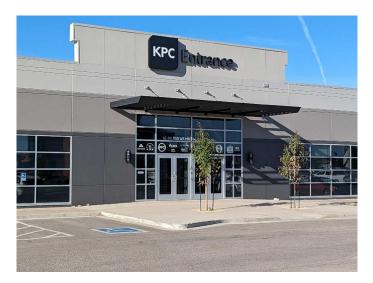

#### \$23

0 Bedroom, 0.00 Bathroom, Commercial on 0.00 Acres

Wt Hill Business Park, Lethbridge, Alberta

Premium office space located in a fully renovated multi-tenant commercial/professional space. The space includes common meeting rooms, shared lunch facilities and public washrooms. Upgraded finishes throughout the space showcase the clean modern design and harmonize the different tenant spaces with common design elements. Space includes a front reception area, up to ten (10) offices, storage, and access to all the common areas in the building. Lots of parking for your clients and employees. Set up your own private showing with your REALTOR® or Call lister for more details.