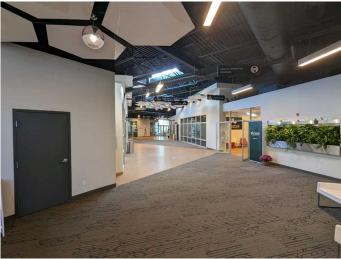

#### \$23

0 Bedroom, 0.00 Bathroom, Commercial on 0.00 Acres

Wt Hill Business Park, Lethbridge, Alberta

Premium office space located in a fully renovated multi-tenant commercial/professional space. The space includes common meeting rooms, shared lunch facilities and public washrooms. Upgraded finishes throughout the space showcase the clean modern design and harmonize the different tenant spaces with common design elements. Space includes a front reception area, up to ten (10) offices, storage, and access to all the common areas in the building. Lots of parking for your clients and employees. Set up your own private showing with your REALTOR® or Call lister for more details.