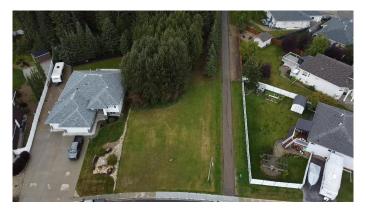

### \$185,000

0 Bedroom, 0.00 Bathroom, Land on 0.07 Acres

NONE, Edson, Alberta

Build your dream home on this beautiful, spacious lot in Wilshire Estates. This lot is the last lot available in the sub division. Lot is backing onto green belt. Architectural controls are in place. All services to property line.

#### **Exterior**

Lot Description Backs on to Park/Green Space, Lawn, Many Trees