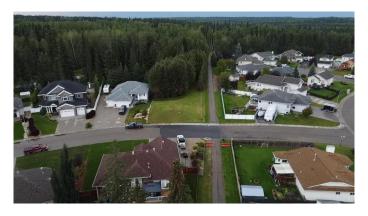

### \$185,000

0 Bedroom, 0.00 Bathroom, Land on 0.07 Acres

NONE, Edson, Alberta

Build your dream home on this beautiful, spacious lot in Wilshire Estates. This lot is the last lot available in the sub division. Lot is backing onto green belt. Architectural controls are in place. All services to property line.

## **Community Information**

Address 5600 16 Avenue

Subdivision NONE City Edson

County Yellowhead County

Province Alberta
Postal Code T7E 1X1