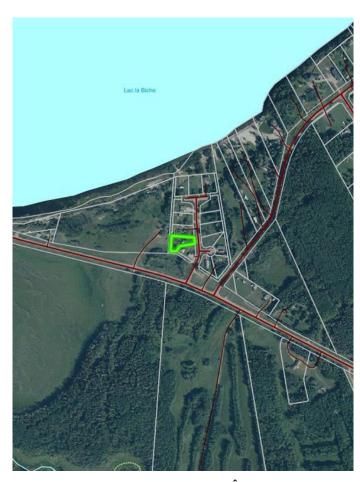

#### \$79,999

0 Bedroom, 0.00 Bathroom, Land on 0.50 Acres

NONE, Lac La Biche County, Alberta

Back lot mission beach. cleared lot and ready for your home away from home. All paved roads lead to this affordable backlot at glorious Mission Beach. Lac La Biche lake is rated as one of the best walleye fishing lakes in Alberta. Ten minutes from town and a minute to the lake. Sale price is subject to GST

## **Community Information**

Address 67405,106 Mission Rd

Subdivision NONE

City Lac La Biche County

County Lac La Biche County

Province Alberta
Postal Code T0A2C2