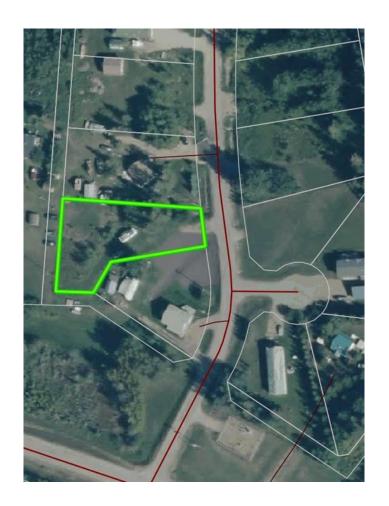

#### \$79,999

0 Bedroom, 0.00 Bathroom, Land on 0.50 Acres

NONE, Lac La Biche County, Alberta

Back lot mission beach. cleared lot and ready for your home away from home. All paved roads lead to this affordable backlot at glorious Mission Beach. Lac La Biche lake is rated as one of the best walleye fishing lakes in Alberta. Ten minutes from town and a minute to the lake. Sale price is subject to GST

## **Community Information**

Address 67405,106 Mission Rd

Subdivision NONE

City Lac La Biche County

County Lac La Biche County

Province Alberta
Postal Code T0A2C2