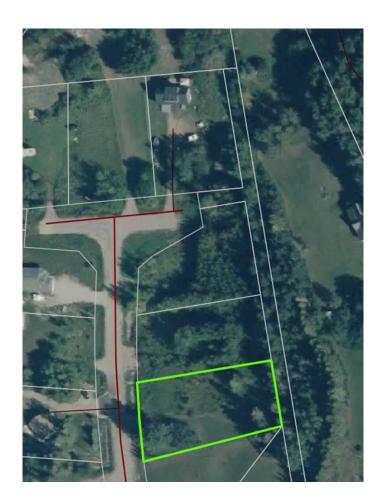

### \$79,999

0 Bedroom, 0.00 Bathroom, Land on 0.58 Acres

NONE, Lac La Biche County, Alberta

Back lot mission beach. cleared lot and ready for your home away from home. All paved roads lead to this affordable backlot at glorious Mission Beach. Lac La Biche lake is rated as one of the best walleye fishing lakes in Alberta. Ten minutes from town and a minute to the lake. Sale price is subject to GST

## **Community Information**

Address 67405,109 Mission Rd

Subdivision NONE

City Lac La Biche County

County Lac La Biche County

Province Alberta
Postal Code T0A2C2