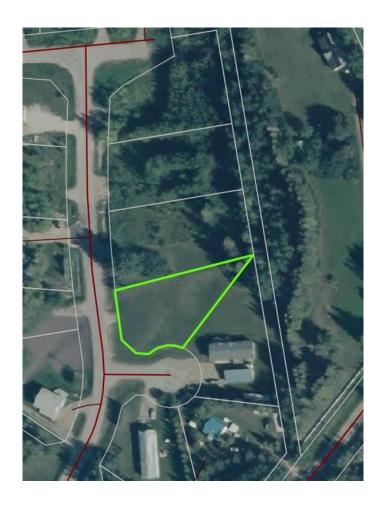

#### \$79,999

0 Bedroom, 0.00 Bathroom, Land on 0.41 Acres

NONE, Lac La Biche County, Alberta

Back lot mission beach. cleared lot and ready for your home away from home. All paved roads lead to this affordable backlot at glorious Mission Beach. Lac La Biche lake is rated as one of the best walleye fishing lakes in Alberta. Ten minutes from town and a minute to the lake. Sale price is subject to GST