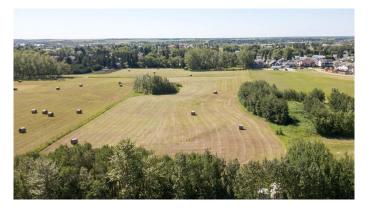

### \$300,000

0 Bedroom, 0.00 Bathroom, Land on 4.68 Acres

Emmerson, Stettler, Alberta

This is a rare opportunity! Not often will you have the chance to purchase 4.68 acres within town limits. Here, you could potentially build your dream home or develop the property into lots, with town approval. This land is currently taxed as agricultural land and seeded down to hay. It is a very flat lot with fencing and dots of brush around the perimeter.