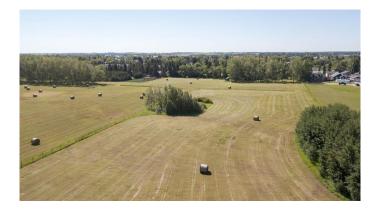

### \$300,000

0 Bedroom, 0.00 Bathroom, Land on 4.68 Acres

Emmerson, Stettler, Alberta

This is a rare opportunity! Not often will you have the chance to purchase 4.68 acres within town limits. Here, you could potentially build your dream home or develop the property into lots, with town approval. This land is currently taxed as agricultural land and seeded down to hay. It is a very flat lot with fencing and dots of brush around the perimeter.