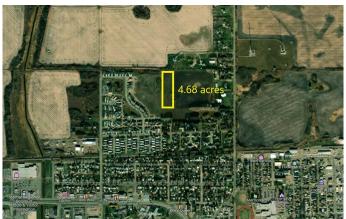

### \$300,000

0 Bedroom, 0.00 Bathroom, Land on 4.68 Acres

Emmerson, Stettler, Alberta

This is a rare opportunity! Not often will you have the chance to purchase 4.68 acres within town limits. Here, you could potentially build your dream home or develop the property into lots, with town approval. This land is currently taxed as agricultural land and seeded down to hay. It is a very flat lot with fencing and dots of brush around the perimeter.

#### **Community Information**

Address 5901 55 Avenue

Subdivision Emmerson

City Stettler

County Stettler No. 6, County of

Province Alberta
Postal Code T0C 2L2