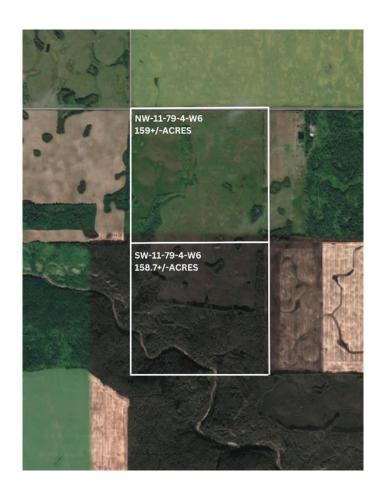

# \$600,000 - Nw-11-79-4-w6 Sw-11-79-4-w6, Rycroft

MLS® #A2066846

## \$600,000

0 Bedroom, 0.00 Bathroom, Agri-Business on 318.00 Acres

NONE, Rycroft, Alberta

Half section of land is located about 12 miles NE of Rycroft. 200+/- Acres open and the balance is bush and creek. Current use is hay and pasture. There is 1 quarter adjoining and 3 quarters across the road that are also currently for sale. There is a D.U. Conservation easement registered on title, document available on request. Please notify us before you go to view, don't drive on the land without permission.

# **Community Information**

Address Nw-11-79-4-w6 Sw-11-79-4-w6

Subdivision NONE City Rycroft

County Spirit River No. 133, M.D. of

Province Alberta
Postal Code T0H 0B7