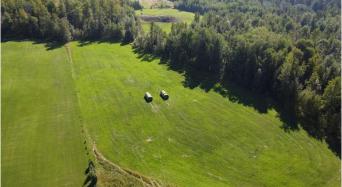

## \$94,900

0 Bedroom, 0.00 Bathroom, Land on 5.86 Acres

NONE, Rural Woodlands County, Alberta

"NO RESTRICTIONS AND GREAT VIEW!!" Located 10 minutes from town in Country View Estates subdivision, this 5.86 acre lot has no restrictions so mobile homes are permitted. The property has a 184 ft well that pumps at 12 gallons per minute, with natural gas prepaid to the riser, and power at the property line. Quiet cul-de-sac with minimal traffic and close to town!!

## Amenities

| Utilities              | Natural Gas Paid, Water Paid For |  |
|------------------------|----------------------------------|--|
| Exterior               |                                  |  |
| Lot Description        | Open Lot, Views                  |  |
| Additional Information |                                  |  |
| Date Listed            | July 17th, 2023                  |  |
| Days on Market         | 725                              |  |
| Zoning                 | COUNTRY RESIDENTIAL DISTR        |  |
| Listing Details        |                                  |  |