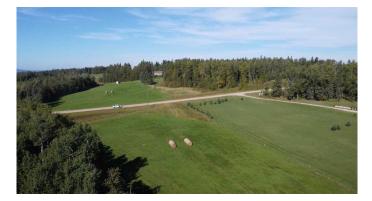

## \$94,900

0 Bedroom, 0.00 Bathroom, Land on 5.86 Acres

NONE, Rural Woodlands County, Alberta

"NO RESTRICTIONS AND GREAT VIEW!!" Located 10 minutes from town in Country View Estates subdivision, this 5.86 acre lot has no restrictions so mobile homes are permitted. The property has a 184 ft well that pumps at 12 gallons per minute, with natural gas prepaid to the riser, and power at the property line. Quiet cul-de-sac with minimal traffic and close to town!!

## Amenities

| Utilities              | Natural Gas Paid, Water Paid For |  |
|------------------------|----------------------------------|--|
| Exterior               |                                  |  |
| Lot Description        | Open Lot, Views                  |  |
| Additional Information |                                  |  |
| Date Listed            | July 17th, 2023                  |  |
| Days on Market         | 725                              |  |
| Zoning                 | COUNTRY RESIDENTIAL DISTR        |  |
| Listing Details        |                                  |  |