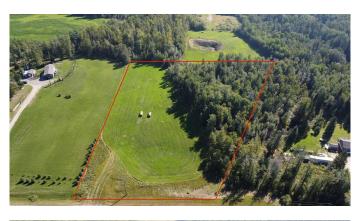

## \$94,900

0 Bedroom, 0.00 Bathroom, Land on 5.86 Acres

NONE, Rural Woodlands County, Alberta

"NO RESTRICTIONS AND GREAT VIEW!!" Located 10 minutes from town in Country View Estates subdivision, this 5.86 acre lot has no restrictions so mobile homes are permitted. The property has a 184 ft well that pumps at 12 gallons per minute, with natural gas prepaid to the riser, and power at the property line. Quiet cul-de-sac with minimal traffic and close to town!!

## Amenities

| Utilities              | Natural Gas Paid, Water Paid For |  |
|------------------------|----------------------------------|--|
| Exterior               |                                  |  |
| Lot Description        | Open Lot, Views                  |  |
| Additional Information |                                  |  |
| Date Listed            | July 17th, 2023                  |  |
| Days on Market         | 725                              |  |
| Zoning                 | COUNTRY RESIDENTIAL DISTR        |  |
| Listing Details        |                                  |  |