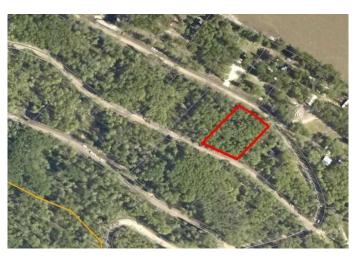

# \$162,500 - Lot 23, 692059 Rge Rd 104a Wapiti River, Rural Grande Prairie No. 1, County of

MLS® #A2064102

### \$162,500

0 Bedroom, 0.00 Bathroom, Land on 0.87 Acres

NONE, Rural Grande Prairie No. 1, County of, Alberta

Breath-taking recreational lots on the Wapiti River; the only development of it's kind in the Peace Country! If you are looking for a tranquil spot to build the ultimate campsite or dream cabin; a place to get away from the hustle and bustle, this is the development for you, an ideal property for any River boater with access to neighboring boat launch. Location is stunning with mature trees, power at property lines, and well built all weather roads, private titled lots, architectural guidelines and covenants. There is common access to the sand and rock beach. Less than one hour from Grande Prairie and only 5.5 km off pavement! Developments like this are rare, and limited lots are available, call a Realtor to start your own recreation property life today!

### **Community Information**

| Address     | Lot 23, 692059 Rge Rd 104a Wapiti River |
|-------------|-----------------------------------------|
| Subdivision | NONE                                    |
| City        | Rural Grande Prairie No. 1, County of   |
| County      | Grande Prairie No. 1, County of         |
| Province    | Alberta                                 |
| Postal Code | T0H 1J0                                 |