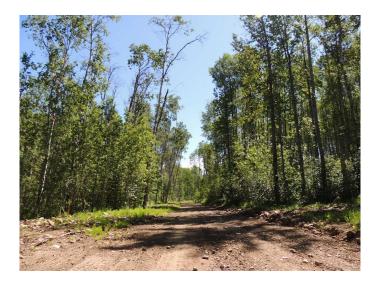

### \$162,500

0 Bedroom, 0.00 Bathroom, Land on 0.87 Acres

NONE, Rural Grande Prairie No. 1, County of, Alberta

Breath-taking recreational lots on the Wapiti River; the only development of it's kind in the Peace Country! If you are looking for a tranquil spot to build the ultimate campsite or dream cabin; a place to get away from the hustle and bustle, this is the development for you, an ideal property for any River boater with access to neighboring boat launch. Location is stunning with mature trees, power at property lines, and well built all weather roads, private titled lots, architectural guidelines and covenants. There is common access to the sand and rock beach. Less than one hour from Grande Prairie and only 5.5 km off pavement! Developments like this are rare, and limited lots are available, call a Realtor to start your own recreation property life today!

### Exterior

| Lot Description | Corner Lot, Many Trees, See Remarks |
|-----------------|-------------------------------------|
|-----------------|-------------------------------------|