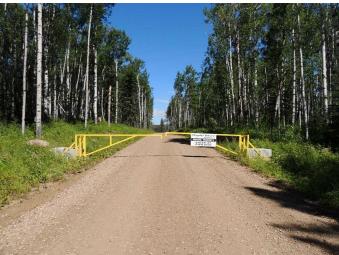

### \$162,500

0 Bedroom, 0.00 Bathroom, Land on 0.87 Acres

NONE, Rural Grande Prairie No. 1, County of, Alberta

Breath-taking recreational lots on the Wapiti River; the only development of it's kind in the Peace Country! If you are looking for a tranquil spot to build the ultimate campsite or dream cabin; a place to get away from the hustle and bustle, this is the development for you, an ideal property for any River boater with access to neighboring boat launch. Location is stunning with mature trees, power at property lines, and well built all weather roads, private titled lots, architectural guidelines and covenants. There is common access to the sand and rock beach. Less than one hour from Grande Prairie and only 5.5 km off pavement! Developments like this are rare, and limited lots are available, call a Realtor to start your own recreation property life today!

### Amenities

| Amenities  | Beach Access, Snow Removal |
|------------|----------------------------|
| Utilities  | Electricity at Lot Line    |
| Waterfront | See Remarks, River Access  |