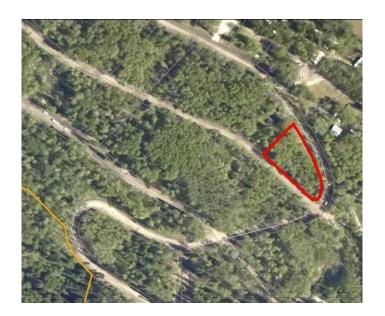

Breath-taking recreational lots on the Wapiti River; the only development of it's kind in the Peace Country! If you are looking for a tranquil spot to build the ultimate campsite or dream cabin; a place to get away from the hustle and bustle, this is the development for you, an ideal property for any River boater with access to neighboring boat launch. Location is stunning with mature trees, power at property lines, and well built all weather roads, private titled lots, architectural guidelines and covenants. There is common access to the sand and rock beach. Less than one hour from Grande Prairie and only 5.5 km off pavement! Developments like this are rare, and limited lots are available, call a Realtor to start your own recreation property life today!

# **Community Information**

Address Lot 25, 692059 Rge Rd 104a Wapiti River

Subdivision NONE

City Rural Grande Prairie No. 1, County of

County Grande Prairie No. 1, County of

Province Alberta
Postal Code T0H 1J0