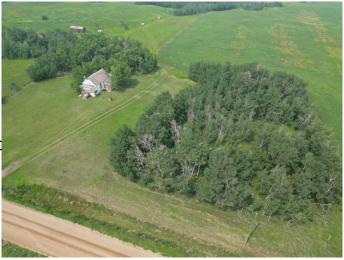

## \$80,000

0 Bedroom, 0.00 Bathroom, Land on 2.00 Acres

NONE, Rural Stettler No. 6, County of, Alberta

Looking for a quiet and private acreage close to town look no further. Located only 7 miles from town these 2 one acre lots are being sold together. One acre that has been cleared, has an old community hall. The other acre to the east contains trees and brush to provide privacy for the West.

# Exterior

Exterior FeaturesNoneLot DescriptionBrush, Cleared, Private