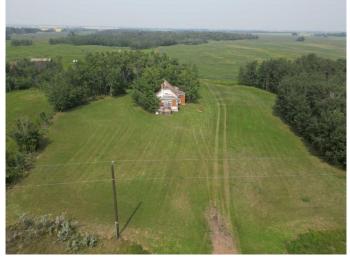

## \$80,000

0 Bedroom, 0.00 Bathroom, Land on 2.00 Acres

NONE, Rural Stettler No. 6, County of, Alberta

Looking for a quiet and private acreage close to town look no further. Located only 7 miles from town these 2 one acre lots are being sold together. One acre that has been cleared, has an old community hall. The other acre to the east contains trees and brush to provide privacy for the West.

# Exterior

Exterior FeaturesNoneLot DescriptionBrush, Cleared, Private