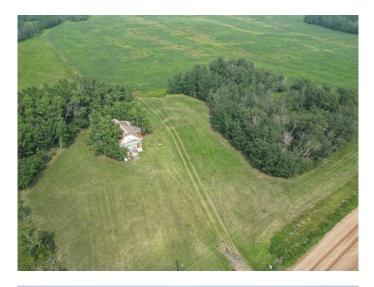

## \$80,000

0 Bedroom, 0.00 Bathroom, Land on 2.00 Acres

NONE, Rural Stettler No. 6, County of, Alberta

Looking for a quiet and private acreage close to town look no further. Located only 7 miles from town these 2 one acre lots are being sold together. One acre that has been cleared, has an old community hall. The other acre to the east contains trees and brush to provide privacy for the West.

# Exterior

Exterior FeaturesNoneLot DescriptionBrush, Cleared, Private