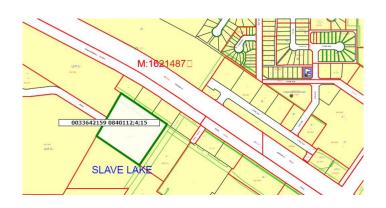

### \$3,250,000

0 Bedroom, 0.00 Bathroom, Land on 7.17 Acres

NONE, Slave Lake, Alberta

Great highway commercial exposure on this approximately 7 acre parcel, next to the Cornerstone Development. This parcel provides 2 services, owner will consider subdividing.

## **Community Information**

Address 901 15 Avenue Sw

Subdivision NONE

City Slave Lake

County Lesser Slave River No. 124, M.D. of

Province Alberta
Postal Code T0G 2A4