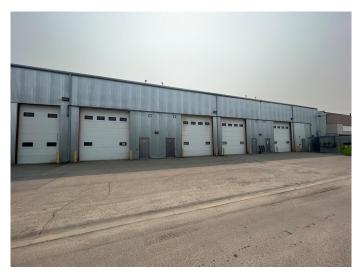

#### \$7

0 Bedroom, 0.00 Bathroom, Commercial on 0.00 Acres

Hill, Hinton, Alberta

Looking for the perfect place to establish your business? Look no further than our commercial building along Highway 16. With 5 units available, ranging from 1451 to 3368 square feet, you can customize the space to meet your needs. Enjoy the convenience of 16-ft high bay doors for easy access. Benefit from excellent visibility and transportation access. Contact us today to secure your preferred unit(s) and seize this exceptional leasing opportunity.

### **Essential Information**

MLS® # A2051913

Price \$7
Bathrooms 0.00
Acres 0.00

Year Built 2010

Type Commercial Sub-Type Warehouse

Status Active