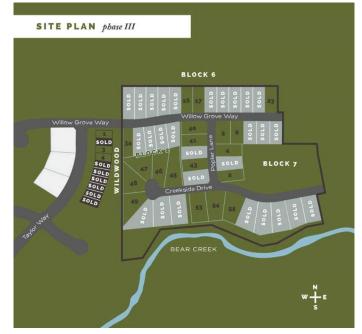

### \$250,000

0 Bedroom, 0.00 Bathroom, Land on 0.54 Acres

Taylor Estates, Rural Grande Prairie No. 1, County of, Alberta

Taylor Estates, the most sought after address in the Peace; Taylor Estates affords you all of the convenience of city living and all the comfort of country life in this well-planned community. On the Southwest edge of the city, in the County of Grande Prairie, large rural estate properties are situated on the banks of Bear Creek. Choose your lot, choose your builder, and get started on your Dream Home in Taylor Estates.

# **Community Information**

Address 7946 Willow Grove Way

Subdivision Taylor Estates

City Rural Grande Prairie No. 1, 0

County Grande Prairie No. 1, County

Province Alberta
Postal Code T8W 0H3