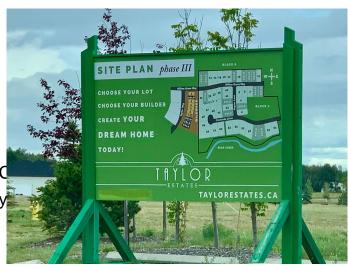

### \$250,000

0 Bedroom, 0.00 Bathroom, Land on 0.54 Acres

Taylor Estates, Rural Grande Prairie No. 1, County of, Alberta

Taylor Estates, the most sought after address in the Peace; Taylor Estates affords you all of the convenience of city living and all the comfort of country life in this well-planned community. On the Southwest edge of the city, in the County of Grande Prairie, large rural estate properties are situated on the banks of Bear Creek. Choose your lot, choose your builder, and get started on your Dream Home in Taylor Estates.

# **Community Information**

Address 7946 Willow Grove Way

Subdivision Taylor Estates

City Rural Grande Prairie No. 1, 0

County Grande Prairie No. 1, County

Province Alberta
Postal Code T8W 0H3