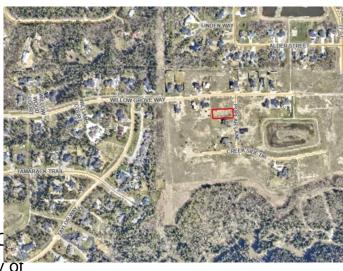

#### \$275,000

0 Bedroom, 0.00 Bathroom, Land on 0.54 Acres

Taylor Estates, Rural Grande Prairie No. 1, County of, Alberta

Taylor Estates, the most sought after address in the Peace; Taylor Estates affords you all of the convenience of city living and all the comfort of country life in this well-planned community. On the Southwest edge of the city, in the County of Grande Prairie, large rural estate properties are situated on the banks of Bear Creek. Choose your lot, choose your builder, and get started on your Dream Home in Taylor Estates.

#### **Community Information**

| Address     | 5712 Poplar                     |
|-------------|---------------------------------|
| Subdivision | Taylor Estates                  |
| City        | Rural Grande Prairie No. 1, C   |
| County      | Grande Prairie No. 1, County or |
| Province    | Alberta                         |
| Postal Code | T8W 0H3                         |