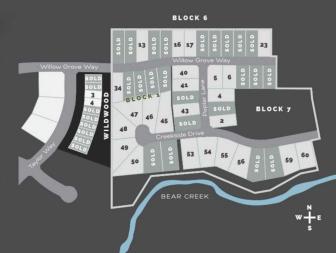

#### \$275,000

0 Bedroom, 0.00 Bathroom, Land on 0.54 Acres

Taylor Estates, Rural Grande Prairie No. 1, County of, Alberta

Taylor Estates, the most sought after address in the Peace; Taylor Estates affords you all of the convenience of city living and all the comfort of country life in this well-planned community. On the Southwest edge of the city, in the County of Grande Prairie, large rural estate properties are situated on the banks of Bear Creek. Choose your lot, choose your builder, and get started on your Dream Home in Taylor Estates.

#### **Community Information**

| Address     | 5712 Poplar                     |
|-------------|---------------------------------|
| Subdivision | Taylor Estates                  |
| City        | Rural Grande Prairie No. 1, C   |
| County      | Grande Prairie No. 1, County or |
| Province    | Alberta                         |
| Postal Code | T8W 0H3                         |