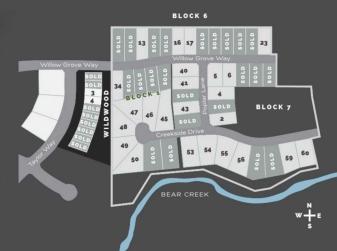

#### **Community Information**

| Address     | 5704 Poplar                     |
|-------------|---------------------------------|
| Subdivision | Taylor Estates                  |
| City        | Rural Grande Prairie No. 1, C   |
| County      | Grande Prairie No. 1, County of |
| Province    | Alberta                         |
| Postal Code | T8W 0H3                         |