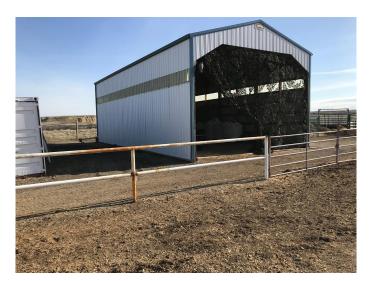

#### \$198,900

0 Bedroom, 0.00 Bathroom, Land on 2.15 Acres

NONE, Rural Cypress County, Alberta

2 Acre lot in Country Haven Estates with poll barn 24x42 that is used as a hay shed at present, nice location to build a home with pavement all the way to town. If you where to look at the price to build this poll barn today! It makes the price of this lot very reasonable.