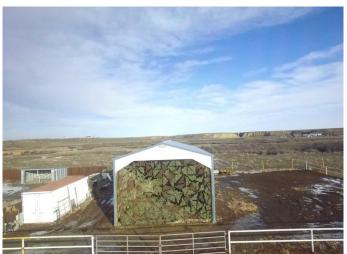

#### \$198,900

0 Bedroom, 0.00 Bathroom, Land on 2.15 Acres

NONE, Rural Cypress County, Alberta

2 Acre lot in Country Haven Estates with poll barn 24x42 that is used as a hay shed at present, nice location to build a home with pavement all the way to town. If you where to look at the price to build this poll barn today! It makes the price of this lot very reasonable.