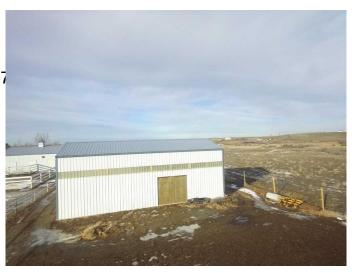

#### \$198,900

0 Bedroom, 0.00 Bathroom, Land on 2.15 Acres

NONE, Rural Cypress County, Alberta

2 Acre lot in Country Haven Estates with poll barn 24x42 that is used as a hay shed at present, nice location to build a home with pavement all the way to town. If you where to look at the price to build this poll barn today! It makes the price of this lot very reasonable.