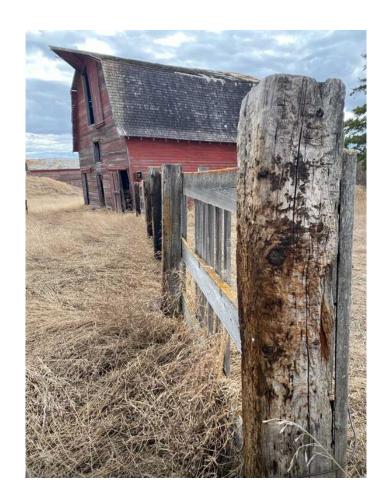

## \$109,900

0 Bedroom, 0.00 Bathroom, Land on 8.01 Acres

NONE, Rural Provost No. 52, M.D. of, Alberta

This land is perfect for the family looking to build on a nice, private area. It is spacious, beautiful, peaceful and waiting for you to enjoy! The two door garage that is situated on the property is a great space for parking and storage! Also on the property, is two other out buildings, a barn and a shed. This property is fully serviced, meaning it is ready for your personal touch to become a home! The land is very close to the tranquil community of Hayter, within walking distance. It is also a very short 8 minute drive to Provost where you will find your main amenities. This beautiful and affordable piece of land is a must see! As you look over the fields you will be sure to envision the enjoyment this property could bring to you and your future.

**Exterior** 

Lot Description Brush, Lawn, Private

**Additional Information** 

Date Listed April 27th, 2023

Days on Market 804

Zoning Hamlet Reserve District

**Listing Details** 

Listing Office ROYAL LEPAGE WRIGHT CHO