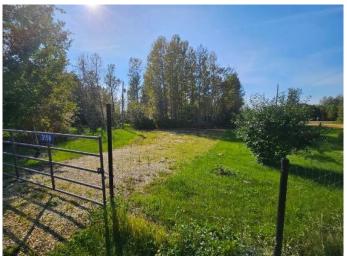

### \$49,000

0 Bedroom, 0.00 Bathroom, Land on 0.46 Acres

NONE, Calling Lake, Alberta

One of the most convenient features of the property is the power transformer pole that is already installed on the property. This means that you don't have to worry about setting up electricity, as it's already readily available for you to use. This feature is especially useful for those who want to build a cabin or set up an RV on the property. Speaking of RVs, the property also boasts a spacious gravel pad that's perfect for parking your RV or setting up a tent. This feature is a great addition to the property, especially for those who love to camp or want to enjoy the great outdoors. Finally, the property features an inviting fire pit area, perfect for relaxing and roasting marshmallows with friends and family. In summary, this .46-acre lake back lot is a true gem that's ready for you to move in and start enjoying. With its fruit trees, fenced perimeter, power transformer pole, RV gravel pad, and fire pit area, this property has everything you need to experience the beauty and tranquility of living in nature.