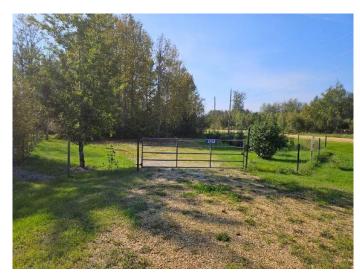

### \$49,000

0 Bedroom, 0.00 Bathroom, Land on 0.46 Acres

NONE, Calling Lake, Alberta

One of the most convenient features of the property is the power transformer pole that is already installed on the property. This means that you don't have to worry about setting up electricity, as it's already readily available for you to use. This feature is especially useful for those who want to build a cabin or set up an RV on the property. Speaking of RVs, the property also boasts a spacious gravel pad that's perfect for parking your RV or setting up a tent. This feature is a great addition to the property, especially for those who love to camp or want to enjoy the great outdoors. Finally, the property features an inviting fire pit area, perfect for relaxing and roasting marshmallows with friends and family. In summary, this .46-acre lake back lot is a true gem that's ready for you to move in and start enjoying. With its fruit trees, fenced perimeter, power transformer pole, RV gravel pad, and fire pit area, this property has everything you need to experience the beauty and tranquility of living in nature.